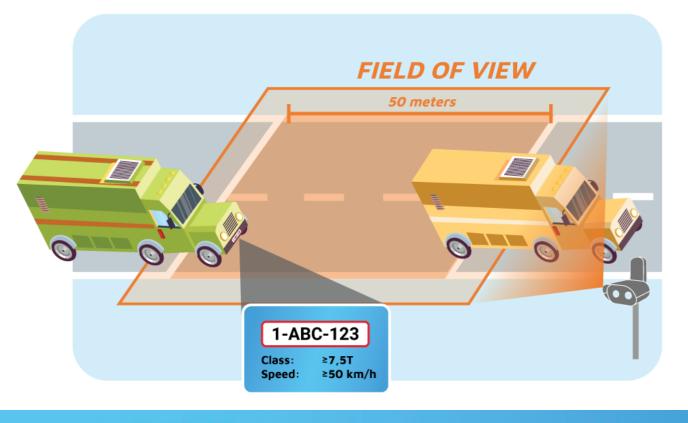

Our solution is very simple; you'll only need **1 High-end ANPR-camera** with a specific **dedicated back-end** for interdistance detection. The goal is to detect when 2 heavy vehicles are having an **interdistance less than 50 meters**. It's also very important to check the current conditions of these vehicles; how many km/h they are driving and what their Truck Classification is.