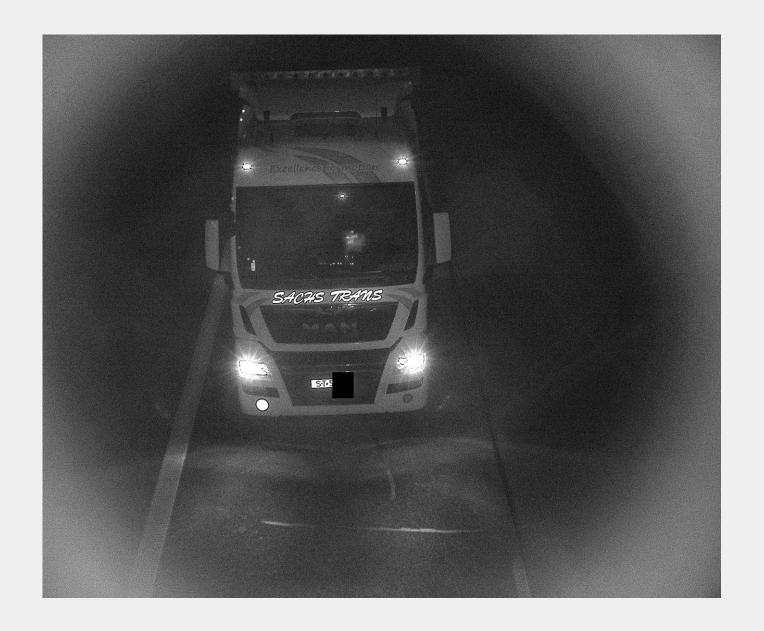

# OBU Digitalization

Digitalization of the process to equip trucks with OBUs.

## OBU Digitalization

Mobile app that enables OCR recognition and can be integrated as a subcomponent in a service app.

Recognition of European license plates + country code

Recognition of serial numbers on an LCD display