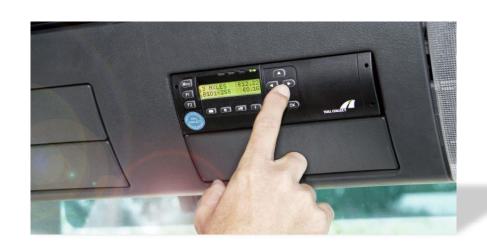

## OBU Digitalization

Mobile app that enables OCR recognition and can be integrated as a subcomponent in a service app.

Recognition of European license plates + country code

Recognition of serial numbers on an LCD display