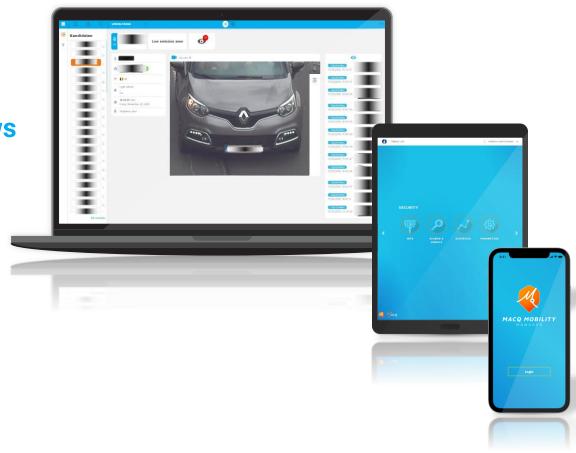

## OBU Digitalization

Mobile app that enables OCR recognition and can be integrated as a subcomponent in a service app.

Recognition of European license plates + country code

Recognition of serial numbers on an LCD display

## The mobile application