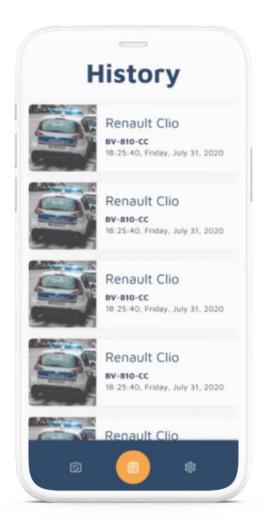

## OBU Digitalization

Mobile app that enables OCR recognition and can be integrated as a subcomponent in a service app.

Recognition of European license plates + country code

Recognition of serial numbers on an LCD display

## The mobile application