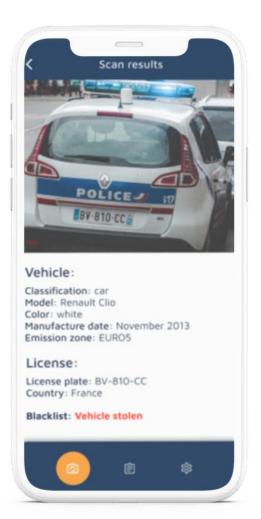

## OBU Digitalization

Mobile app that enables OCR recognition and can be integrated as a subcomponent in a service app.

Recognition of European license plates + country code

Recognition of serial numbers on an LCD display

## The mobile application