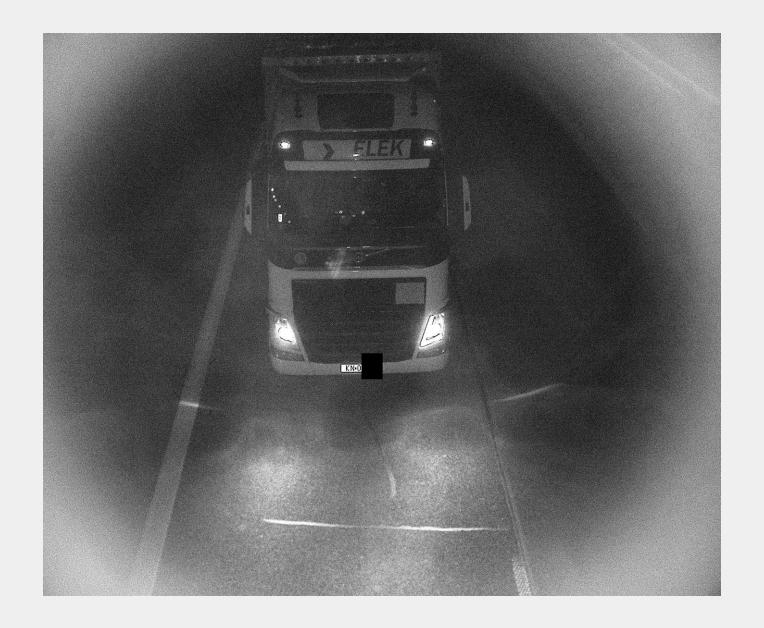

# OBU Digitalization

Digitalization of the process to equip trucks with OBUs.

## OBU Digitalization

Mobile app that enables OCR recognition and can be integrated as a subcomponent in a service app.

Recognition of European license plates + country code

Recognition of serial numbers on an LCD display