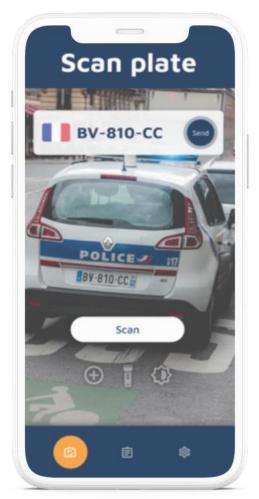

## OBU Digitalization

Mobile app that enables OCR recognition and can be integrated as a subcomponent in a service app.

Recognition of European license plates + country code

Recognition of serial numbers on an LCD display

## The mobile application